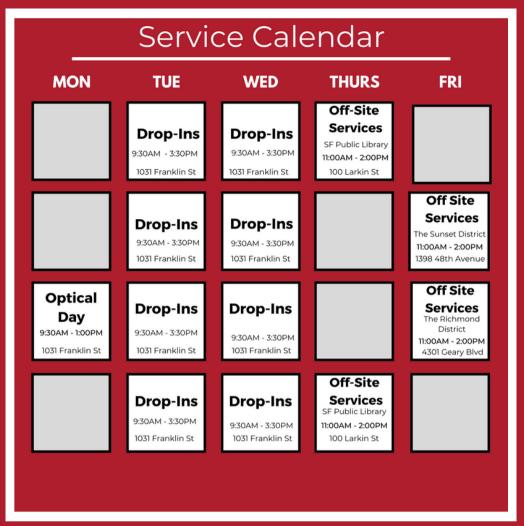

## **DROP-IN SERVICES:**

Tuesdays & Wednesdays 9:30 AM - 3:30 PM\*

\*Participants will be supported in the order that they arrive.

For Off-Site Services, please see calendar on back.